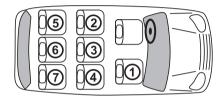

②④ Approved seats

| ALFA ROMEO                   | *            |                  |
|------------------------------|--------------|------------------|
| 156 Sportwagon/Crosswagon Q4 | 1997<br>2007 | 24               |
| 159 Sportwagon               | 2007         | 8137m 24         |
| 139 Sportwagon               | 2011         |                  |
| Giulietta 940                | 2010         | 8137m ② ④        |
| GT Sportcoupe 🙈              | 2004<br>2010 | 8137m 24         |
| MiTo                         | 2008         | <u>\$137m</u> @@ |
| BMW                          | *            |                  |
| 1(E87/E82/E81) @3+5          | 2005         | 24               |
| 1(E82) 🙈                     | 2007         | 24               |
| 1(E88)                       | 2008         | 1024             |
| 3(E90)                       | 2005         | 24               |
| 3(E92)                       | 2005         | 24               |
| 3                            | 08/05        | 24               |
| 5(F10)                       | 2010         | 24               |
| 5(F11) Touring               | 2010         | 24               |
| 5 GT                         | 10/09        | 24               |
| 7(E65) (Facelift 2005)       | 2001         | 24               |
| 7(F01)                       | 2008         | 24               |
| Mini Club Man                | 2007         | 24               |
|                              |              | 24               |
|                              | 2010         |                  |
| Mini Countryman L5           | 2010         | 4                |
| X1                           | 10/09        | 24               |
| X5                           | 2006         | 24               |
| X6                           | 2008         | 8135m 24         |
| Z4 🙈 😂                       | 2002         | ISOFIX ①         |
| DACIA                        | *            |                  |
| Duster                       | 2010         | 24               |
| Lodgy                        | 2012         | 234              |